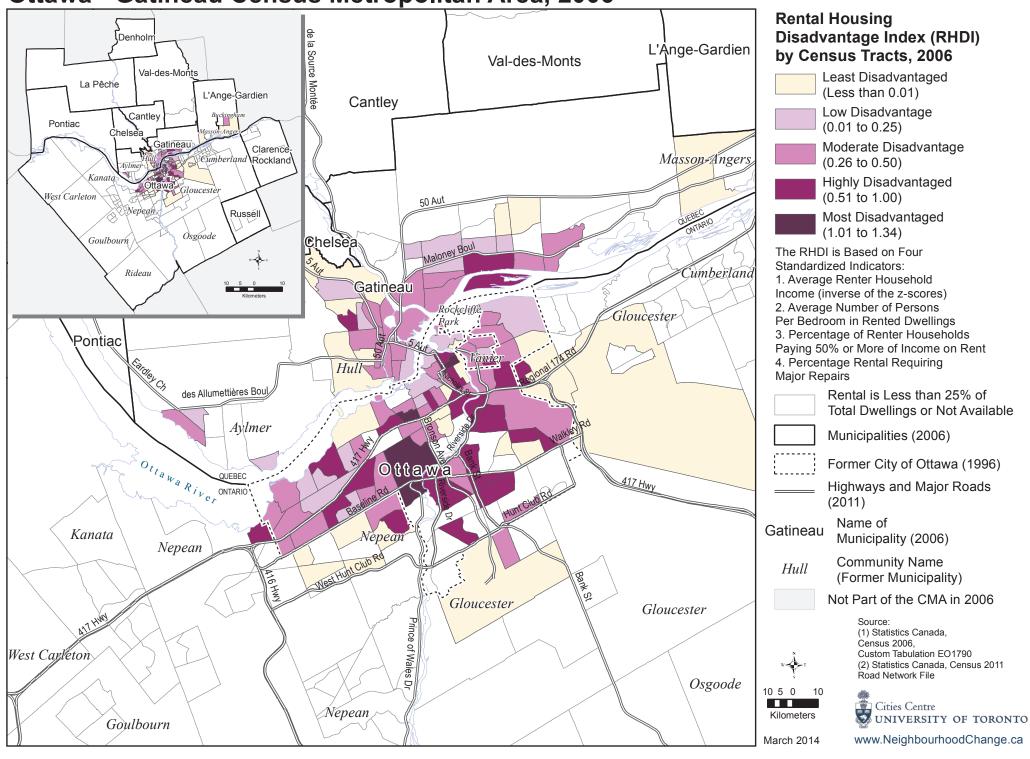

### Rental Housing Disadvantage Index, Montréal Census Metropolitan Area, 2006

Rental Housing Disadvantage Index, Ottawa - Gatineau Census Metropolitan Area, 2006