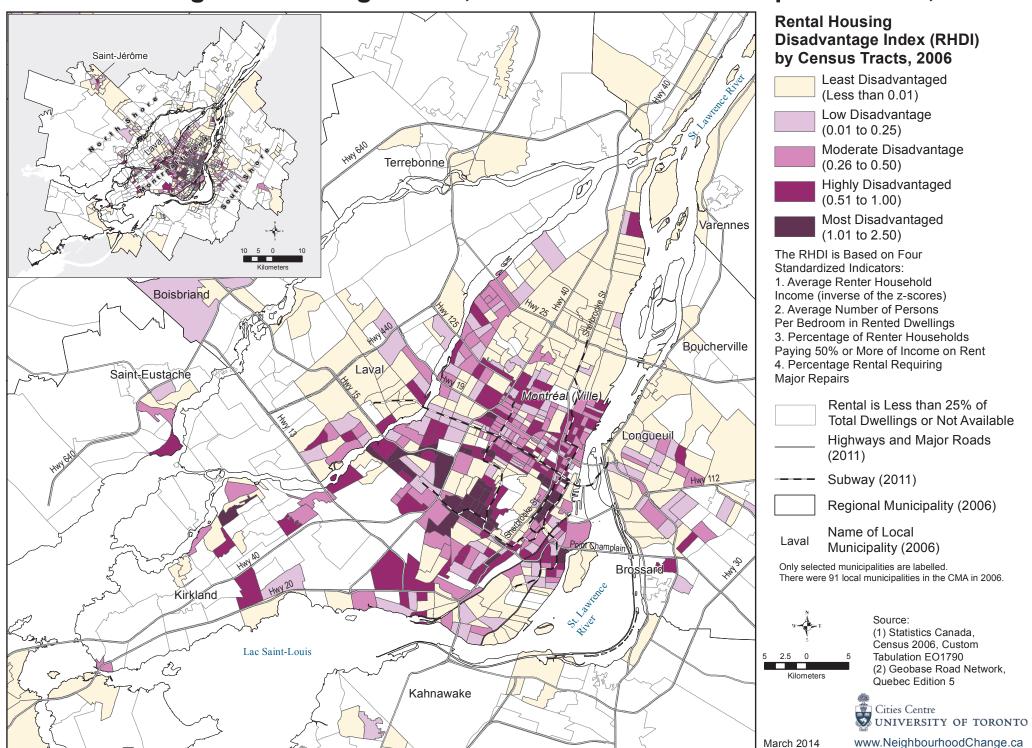

### Rental Housing Disadvantage Index, Montréal Census Metropolitan Area, 2006

Rental Housing Disadvantage Index, Ottawa - Gatineau Census Metropolitan Area, 2006