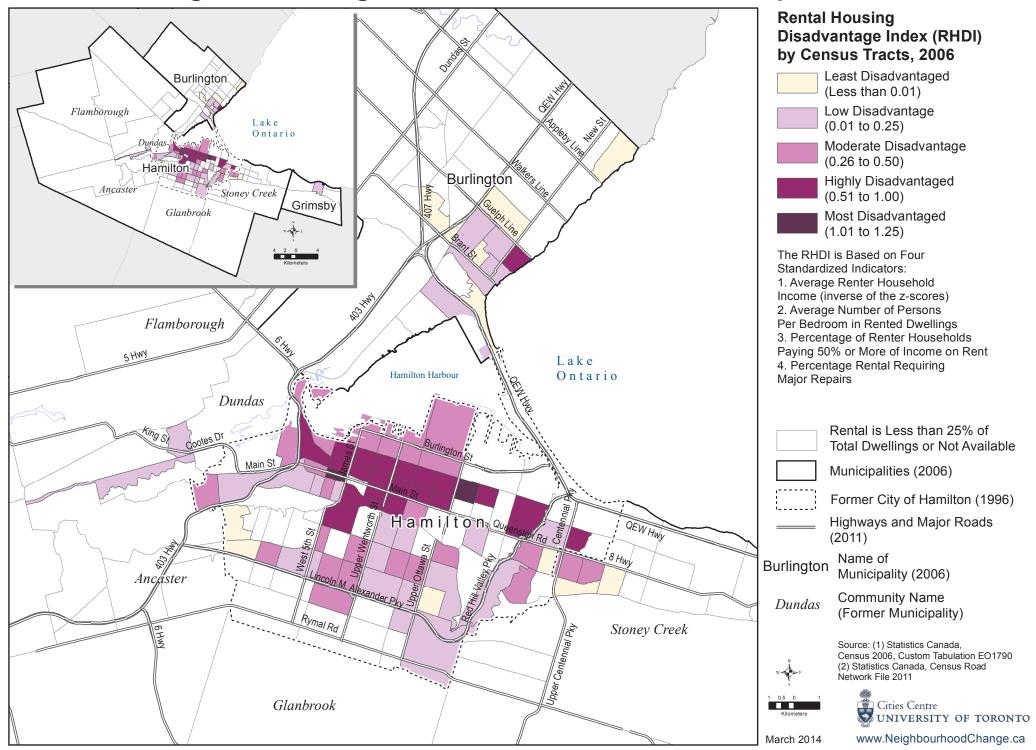

# Rental Housing Disadvantage Index, Halifax Census Metropolitan Area, 2006



### Rental Housing Disadvantage Index, Montréal Census Metropolitan Area, 2006



Rental Housing Disadvantage Index, Ottawa - Gatineau Census Metropolitan Area, 2006



# Rental Housing Disadvantage Index, Toronto Census Metropolitan Area, 2006



# Rental Housing Disadvantage Index, City of Toronto, 2006



# Rental Housing Disadvantage Index, Hamilton Census Metropolitan Area, 2006



### Rental Housing Disadvantage Index, Winnipeg Census Metropolitan Area, 2006



#### Rental Housing Disadvantage Index, Calgary Census Metropolitan Area, 2006



### Rental Housing Disadvantage Index, Vancouver Census Metropolitan Area, 2006