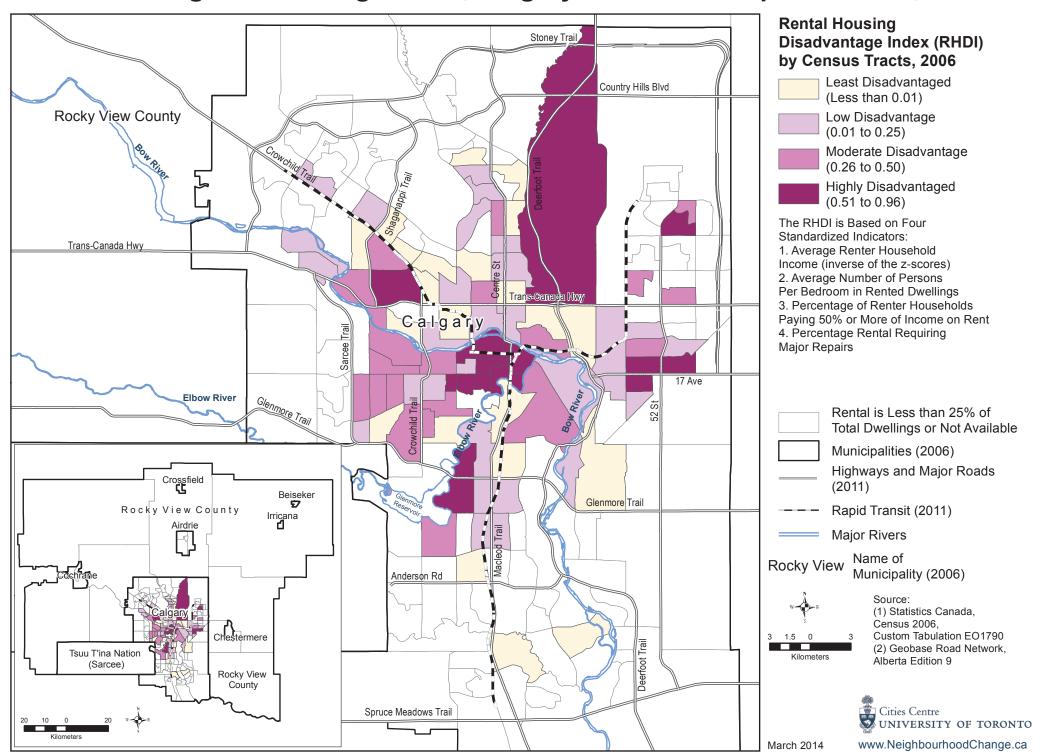

# Rental Housing Disadvantage Index, Halifax Census Metropolitan Area, 2006



### Rental Housing Disadvantage Index, Montréal Census Metropolitan Area, 2006



Rental Housing Disadvantage Index, Ottawa - Gatineau Census Metropolitan Area, 2006



# Rental Housing Disadvantage Index, Toronto Census Metropolitan Area, 2006



# Rental Housing Disadvantage Index, City of Toronto, 2006



# Rental Housing Disadvantage Index, Hamilton Census Metropolitan Area, 2006



### Rental Housing Disadvantage Index, Winnipeg Census Metropolitan Area, 2006



#### Rental Housing Disadvantage Index, Calgary Census Metropolitan Area, 2006



### Rental Housing Disadvantage Index, Vancouver Census Metropolitan Area, 2006