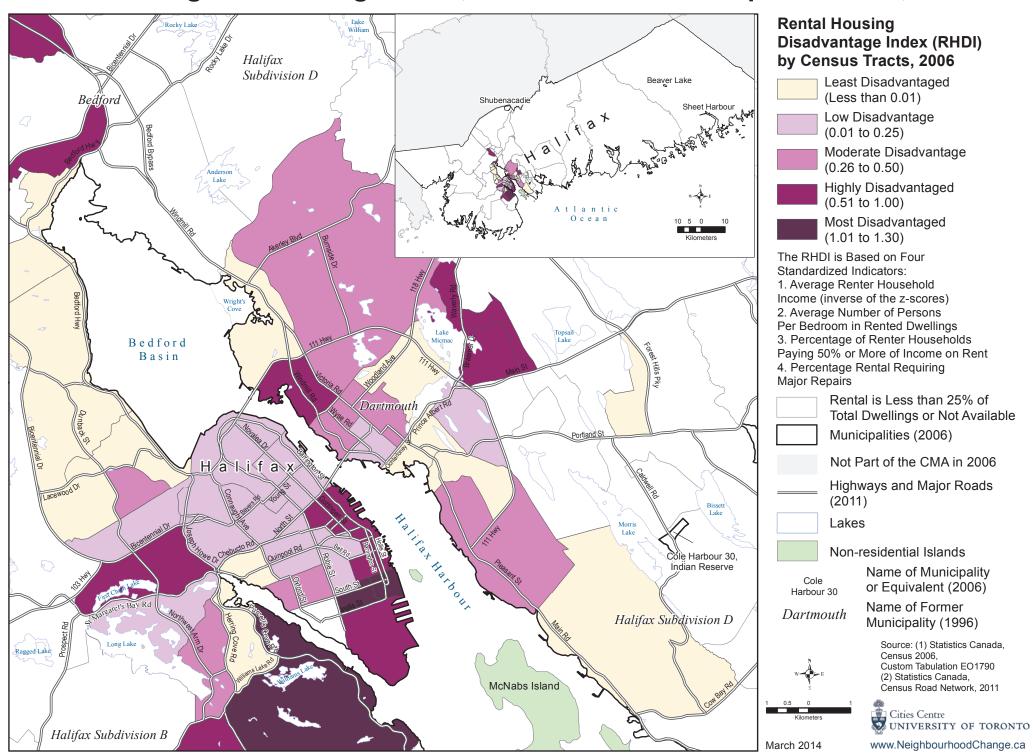

# Rental Housing Disadvantage Index, Halifax Census Metropolitan Area, 2006



### Rental Housing Disadvantage Index, Montréal Census Metropolitan Area, 2006



Rental Housing Disadvantage Index, Ottawa - Gatineau Census Metropolitan Area, 2006



# Rental Housing Disadvantage Index, Toronto Census Metropolitan Area, 2006



# Rental Housing Disadvantage Index, City of Toronto, 2006



# Rental Housing Disadvantage Index, Hamilton Census Metropolitan Area, 2006



### Rental Housing Disadvantage Index, Winnipeg Census Metropolitan Area, 2006



#### Rental Housing Disadvantage Index, Calgary Census Metropolitan Area, 2006



### Rental Housing Disadvantage Index, Vancouver Census Metropolitan Area, 2006