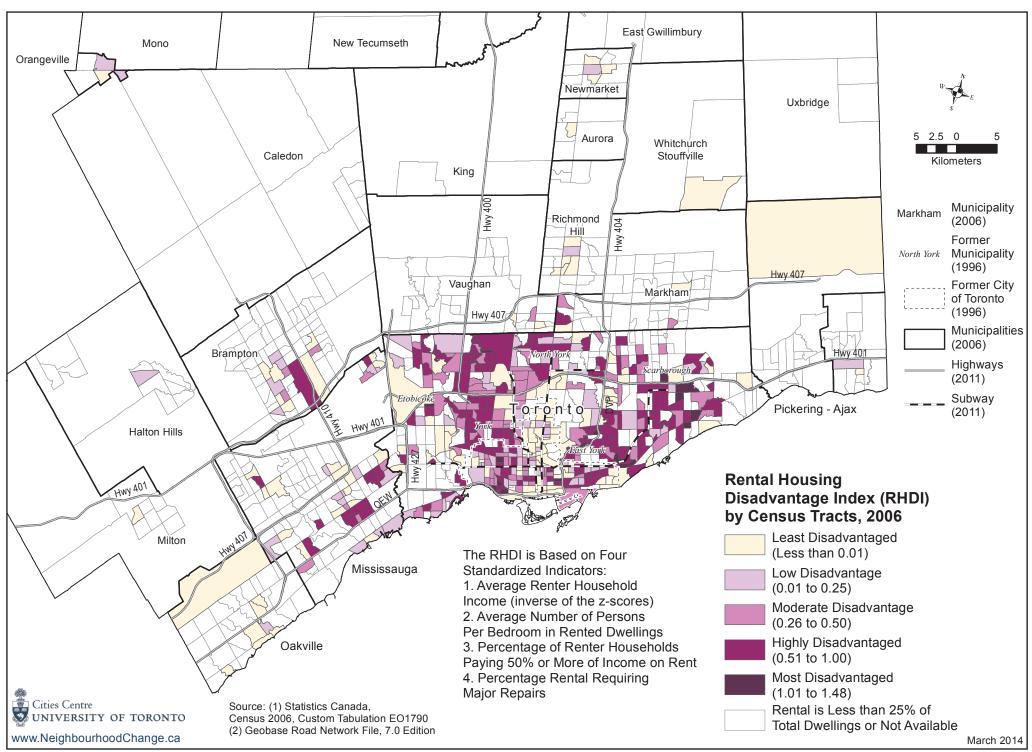

# Rental Housing Disadvantage Index, Halifax Census Metropolitan Area, 2006



### Rental Housing Disadvantage Index, Montréal Census Metropolitan Area, 2006



Rental Housing Disadvantage Index, Ottawa - Gatineau Census Metropolitan Area, 2006



# Rental Housing Disadvantage Index, Toronto Census Metropolitan Area, 2006



# Rental Housing Disadvantage Index, City of Toronto, 2006



# Rental Housing Disadvantage Index, Hamilton Census Metropolitan Area, 2006



### Rental Housing Disadvantage Index, Winnipeg Census Metropolitan Area, 2006



#### Rental Housing Disadvantage Index, Calgary Census Metropolitan Area, 2006



### Rental Housing Disadvantage Index, Vancouver Census Metropolitan Area, 2006