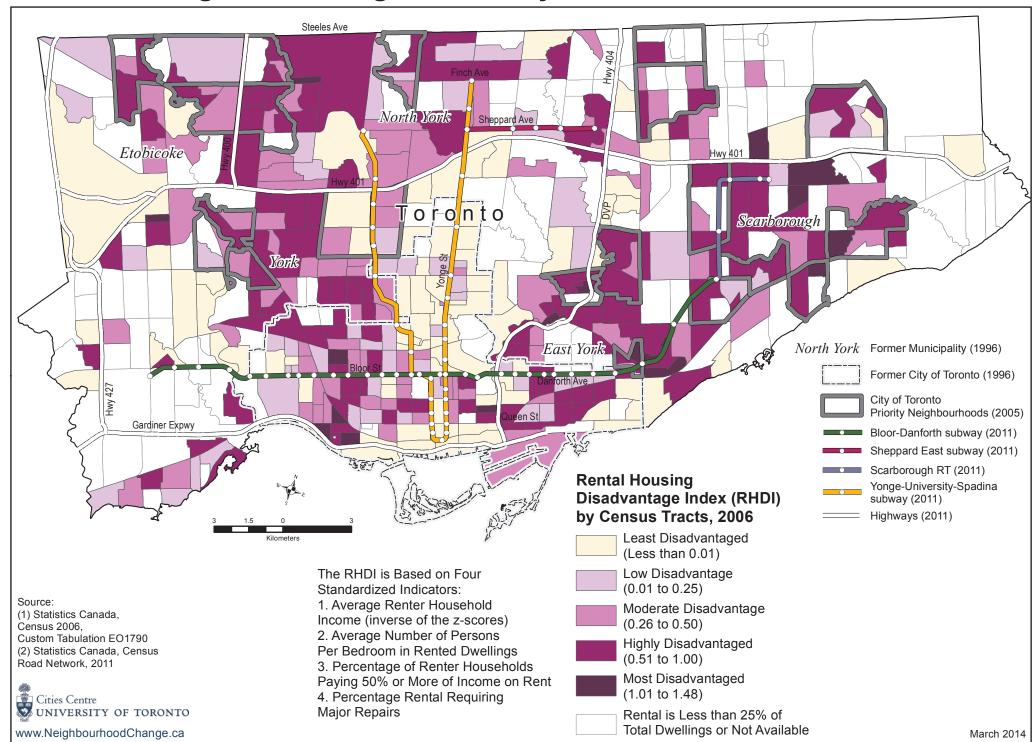

# Rental Housing Disadvantage Index, Halifax Census Metropolitan Area, 2006



### Rental Housing Disadvantage Index, Montréal Census Metropolitan Area, 2006



Rental Housing Disadvantage Index, Ottawa - Gatineau Census Metropolitan Area, 2006



# Rental Housing Disadvantage Index, Toronto Census Metropolitan Area, 2006



# Rental Housing Disadvantage Index, City of Toronto, 2006



# Rental Housing Disadvantage Index, Hamilton Census Metropolitan Area, 2006



### Rental Housing Disadvantage Index, Winnipeg Census Metropolitan Area, 2006



#### Rental Housing Disadvantage Index, Calgary Census Metropolitan Area, 2006



### Rental Housing Disadvantage Index, Vancouver Census Metropolitan Area, 2006