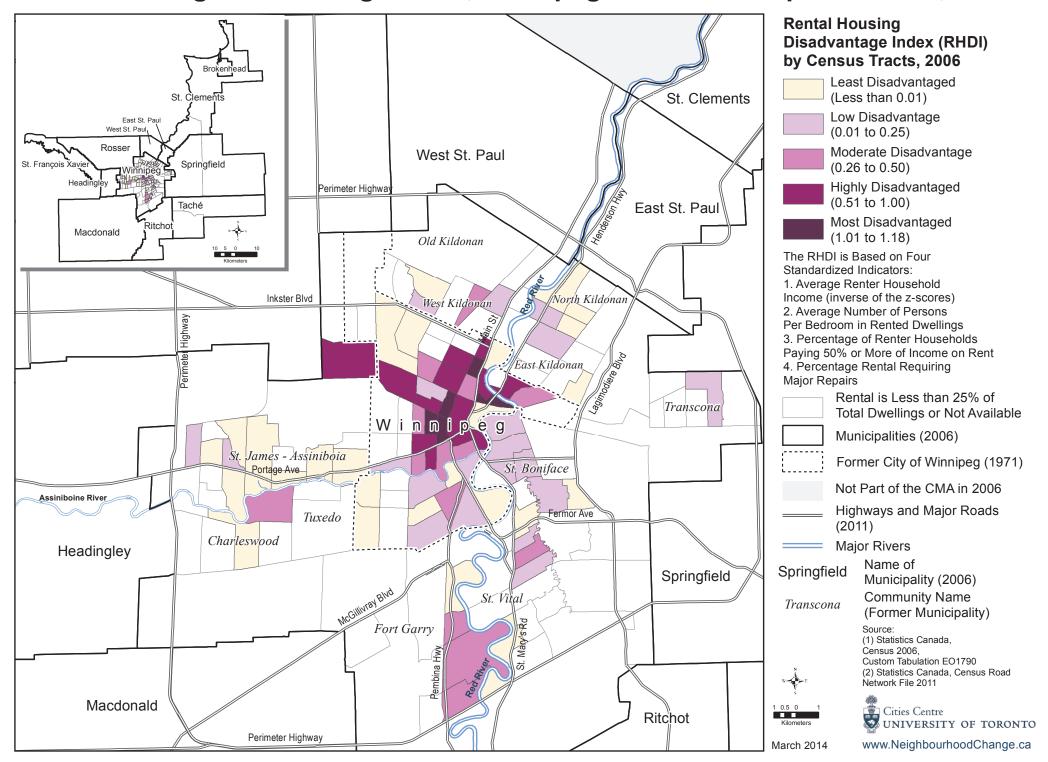

# Rental Housing Disadvantage Index, Halifax Census Metropolitan Area, 2006



### Rental Housing Disadvantage Index, Montréal Census Metropolitan Area, 2006



Rental Housing Disadvantage Index, Ottawa - Gatineau Census Metropolitan Area, 2006



# Rental Housing Disadvantage Index, Toronto Census Metropolitan Area, 2006



# Rental Housing Disadvantage Index, City of Toronto, 2006



# Rental Housing Disadvantage Index, Hamilton Census Metropolitan Area, 2006



### Rental Housing Disadvantage Index, Winnipeg Census Metropolitan Area, 2006



#### Rental Housing Disadvantage Index, Calgary Census Metropolitan Area, 2006



### Rental Housing Disadvantage Index, Vancouver Census Metropolitan Area, 2006