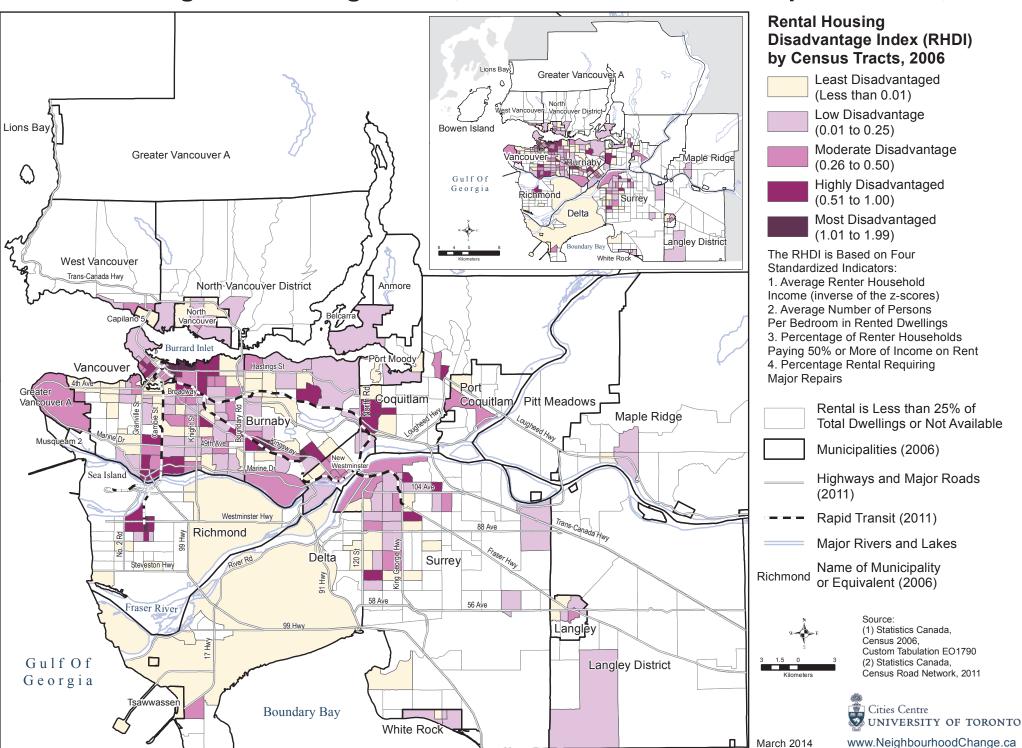

# Rental Housing Disadvantage Index, Halifax Census Metropolitan Area, 2006



### Rental Housing Disadvantage Index, Montréal Census Metropolitan Area, 2006



Rental Housing Disadvantage Index, Ottawa - Gatineau Census Metropolitan Area, 2006



# Rental Housing Disadvantage Index, Toronto Census Metropolitan Area, 2006



# Rental Housing Disadvantage Index, City of Toronto, 2006



# Rental Housing Disadvantage Index, Hamilton Census Metropolitan Area, 2006



### Rental Housing Disadvantage Index, Winnipeg Census Metropolitan Area, 2006



#### Rental Housing Disadvantage Index, Calgary Census Metropolitan Area, 2006



### Rental Housing Disadvantage Index, Vancouver Census Metropolitan Area, 2006