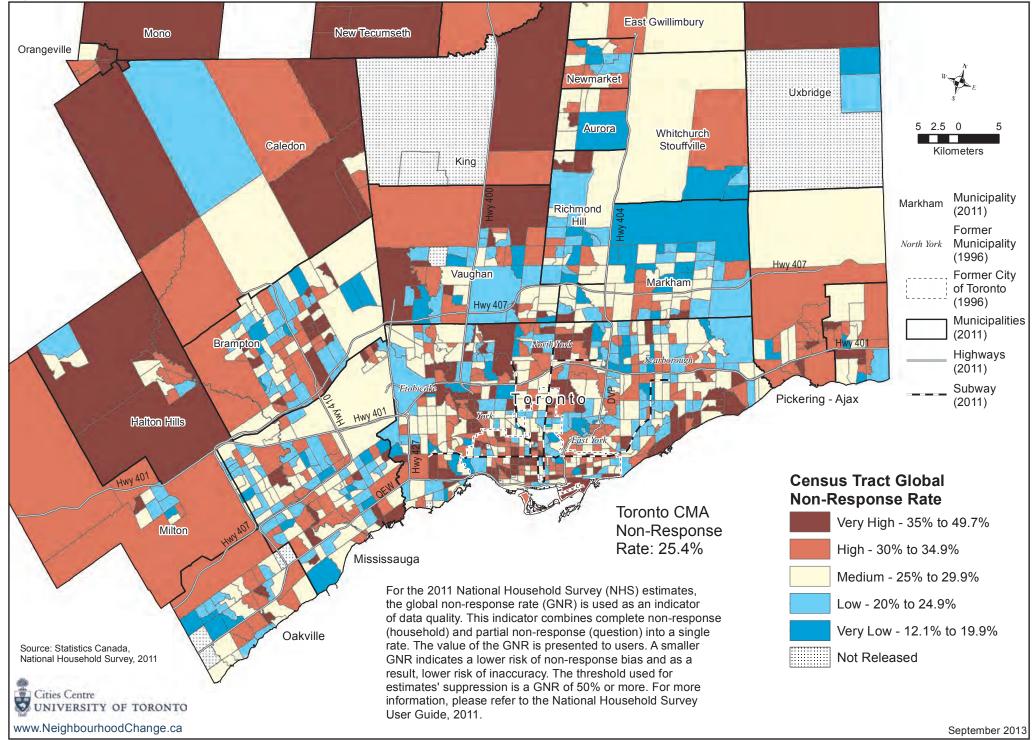

## National Household Survey 2011, Global Non-Response Rate by Census Tracts, Toronto CMA