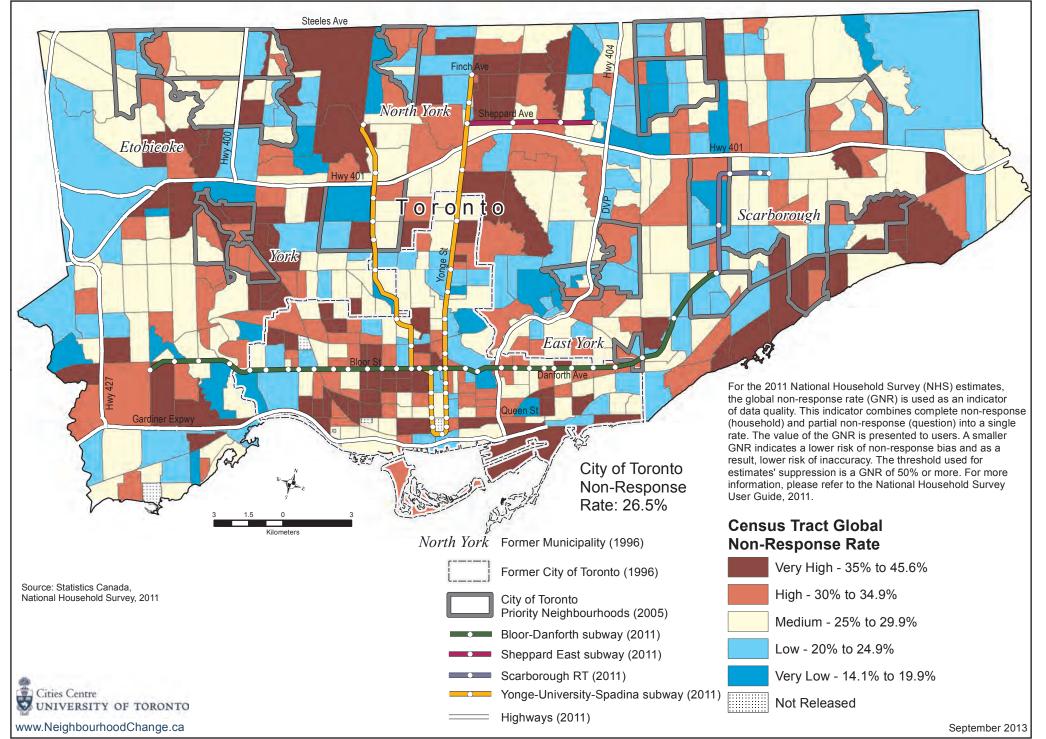

# National Household Survey 2011, Global Non-Response Rate by Census Tracts, City of Toronto