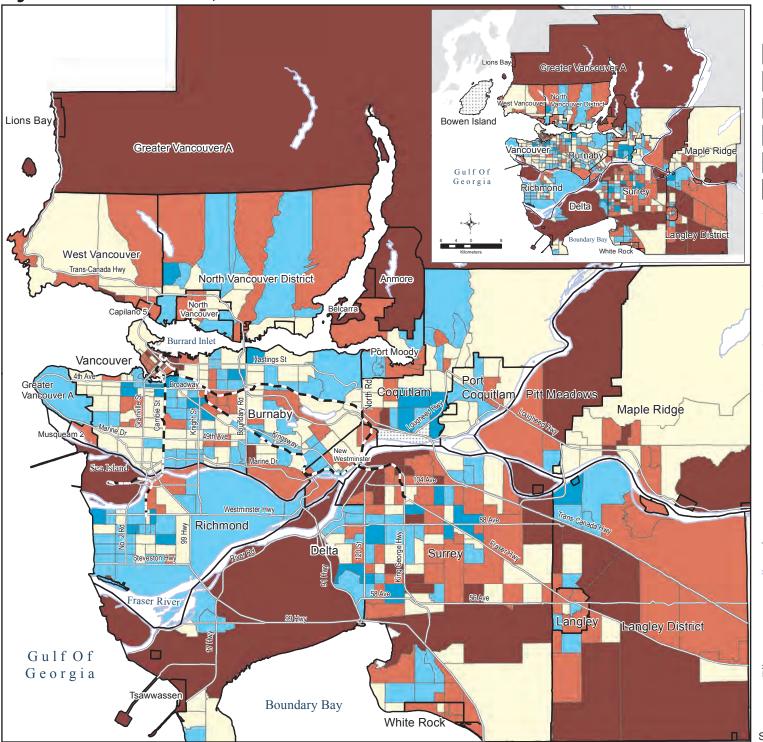

## National Household Survey 2011, Global Non-Response Rate by Census Tracts, Vancouver CMA

### Census Tract Global Non-Response Rate

Non-Response Rate: 24.4%