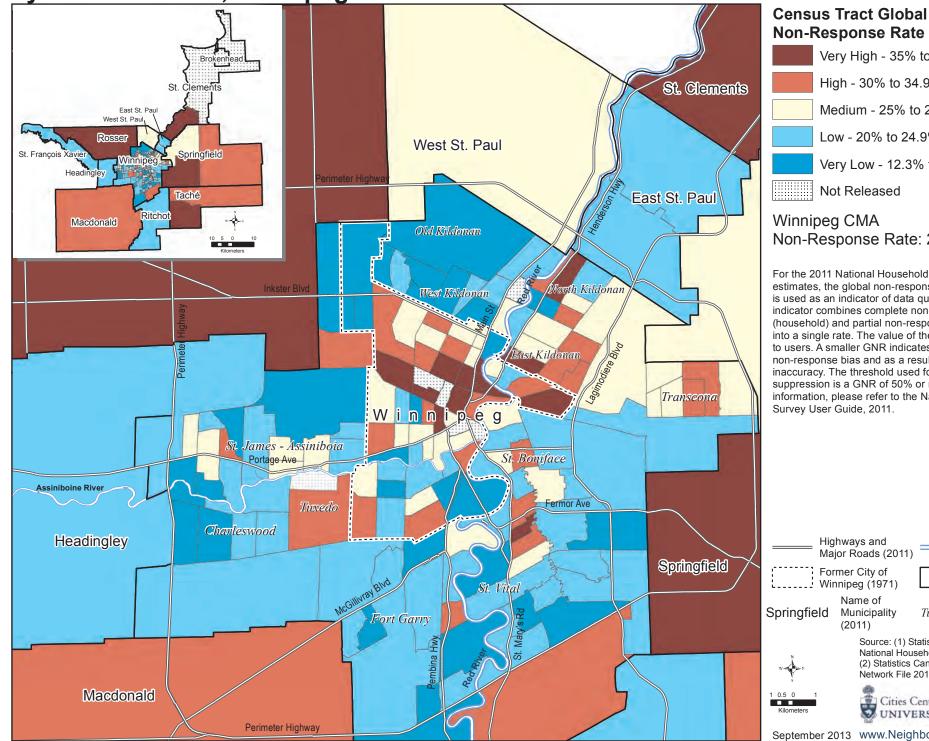

## National Household Survey 2011, Global Non-Response Rate by Census Tracts, Winnipeg CMA

### **Non-Response Rate** Very High - 35% to 49.3% High - 30% to 34.9%

Low - 20% to 24.9%

Very Low - 12.3% to 19.9%

Not Released

#### Winnipeg CMA Non-Response Rate: 21.9%