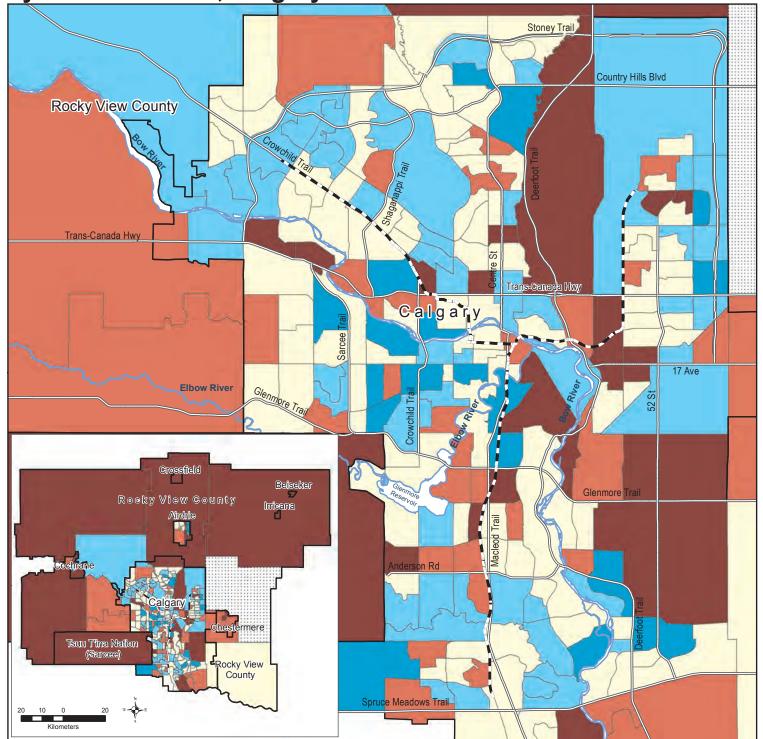

# National Household Survey 2011, Global Non-Response Rate by Census Tracts, Calgary CMA

#### Census Tract Global Non-Response Rate

#### Calgary CMA Non-Response Rate: 23.6%