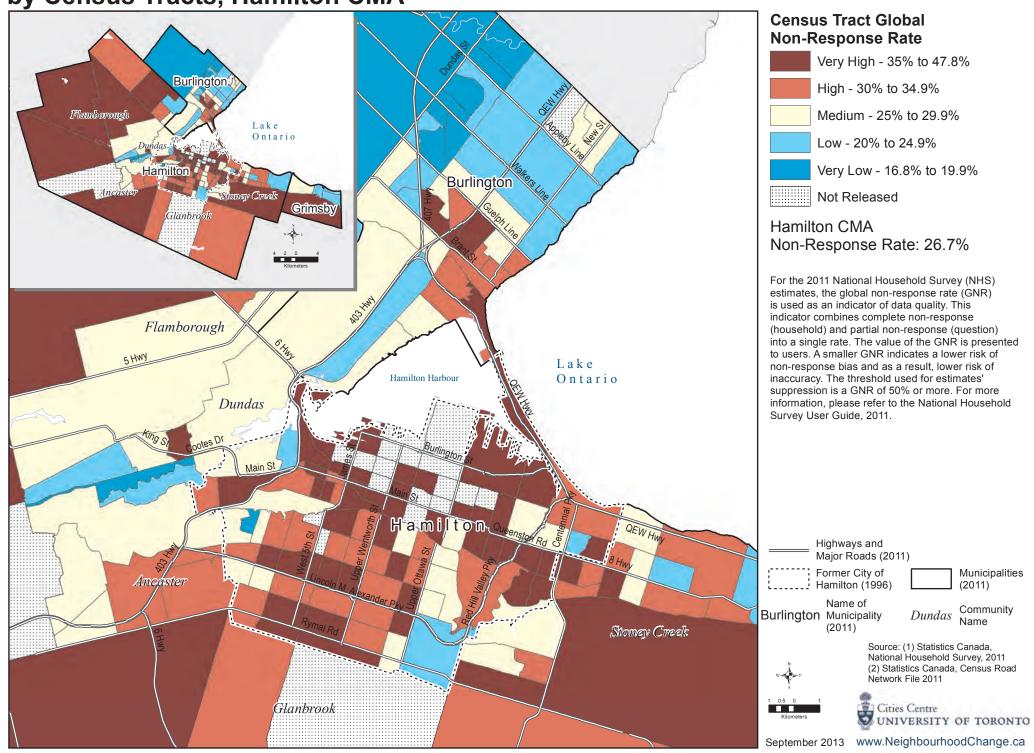

## National Household Survey 2011, Global Non-Response Rate by Census Tracts, Hamilton CMA