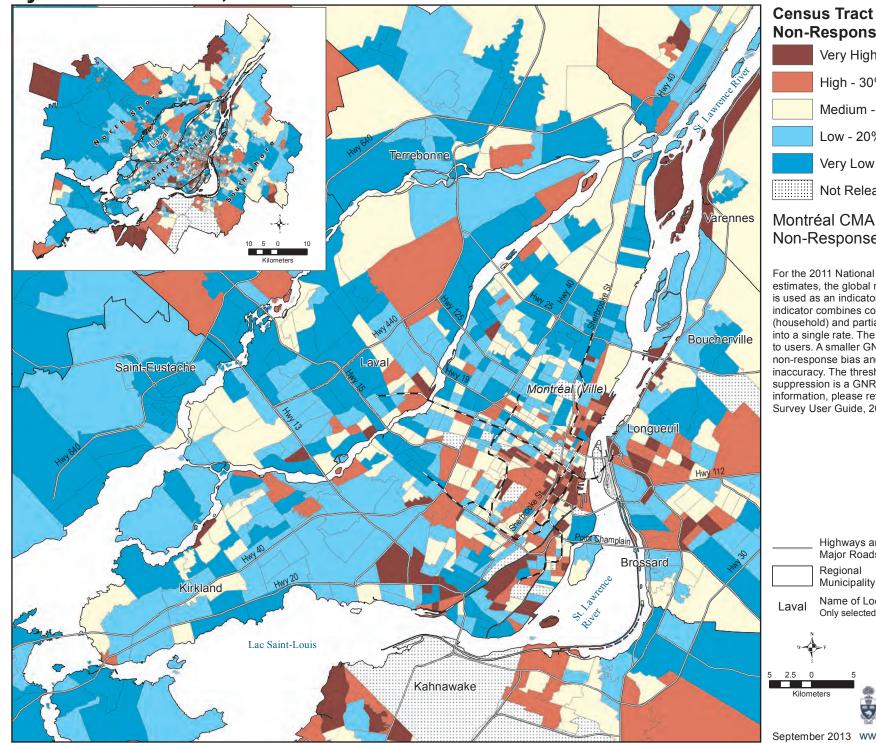

## National Household Survey 2011, Global Non-Response Rate by Census Tracts, Montréal CMA

### **Census Tract Global Non-Response Rate**

## Non-Response Rate: 19.7%