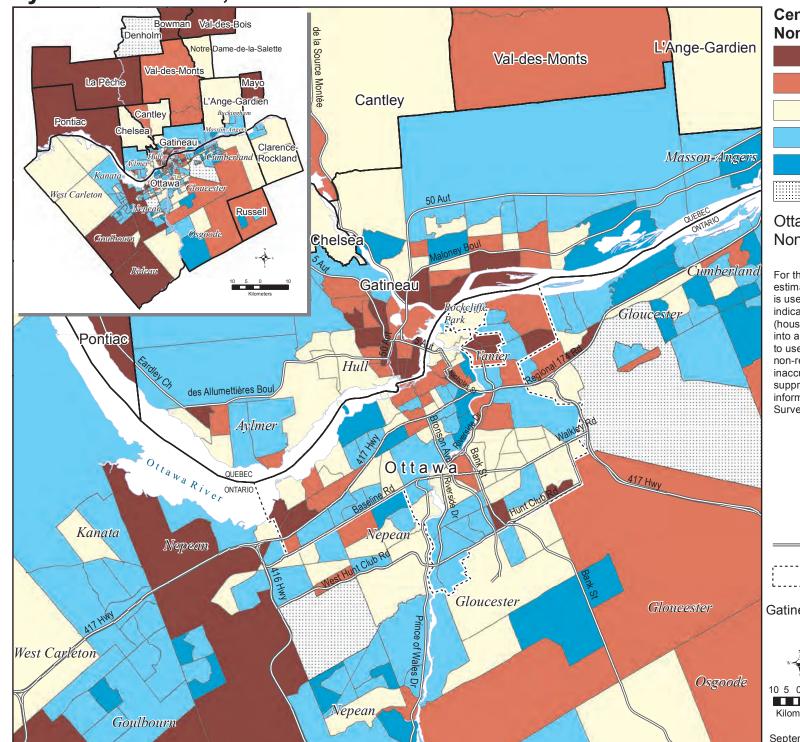

## National Household Survey 2011, Global Non-Response Rate by Census Tracts, Ottawa - Gatineau CMA

### Census Tract Global Non-Response Rate Very High - 35% to 48% High - 30% to 34.9% Medium - 25% to 29.9% Low - 20% to 24.9% Very Low - 13.9% to 19.9% Not Released

#### Ottawa - Gatineau CMA Non-Response Rate: 22.3%