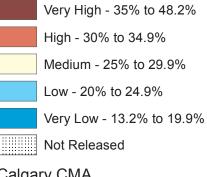

## National Household Survey 2011, Global Non-Response Rate by Census Tracts, Halifax CMA

#### Census Tract Global Non-Response Rate

### Halifax CMA Non-Response Rate: 24.9%