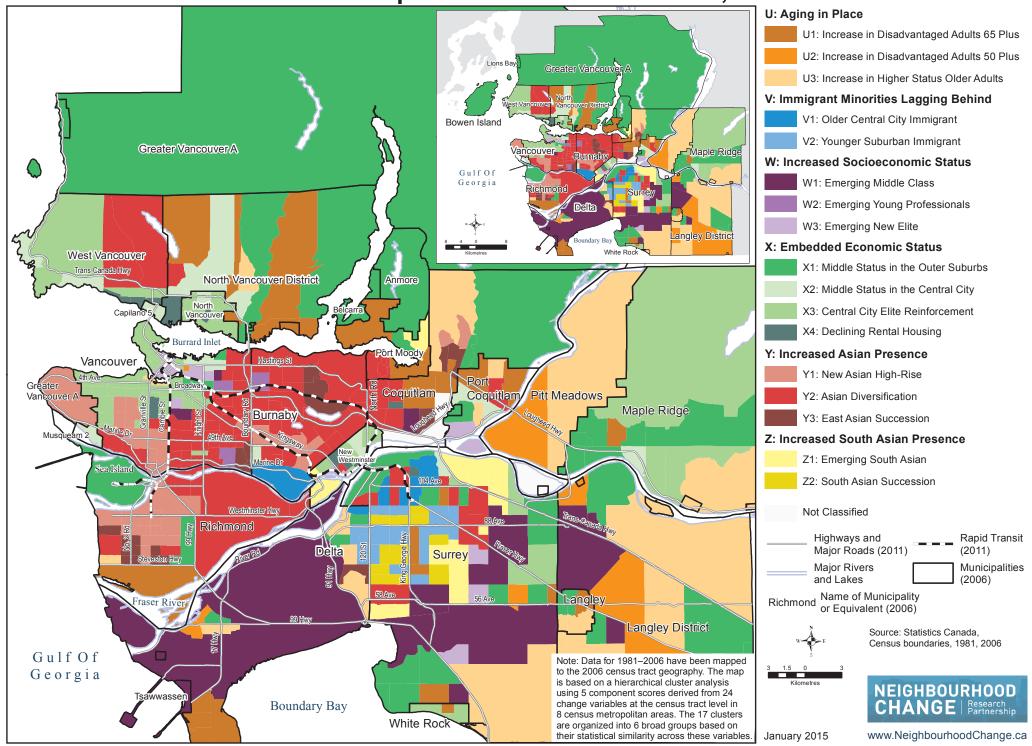

## Calgary CMA: Typology of Neighbourhood Change by Census Tracts Based on Six Groups and Seventeen Clusters, 1981–2006

Vancouver CMA: Typology of Neighbourhood Change by Census Tracts Based on Six Groups and Seventeen Clusters, 1981–2006