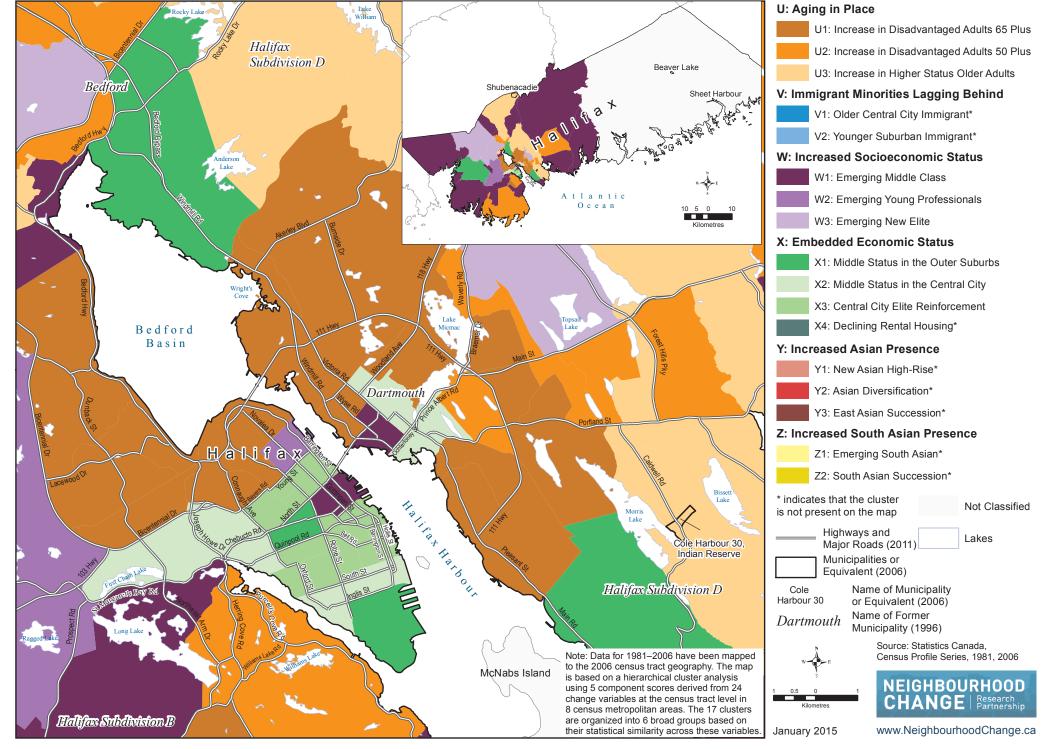

Halifax CMA: Typology of Neighbourhood Change by Census Tracts Based on Six Groups and Seventeen Clusters, 1981–2006