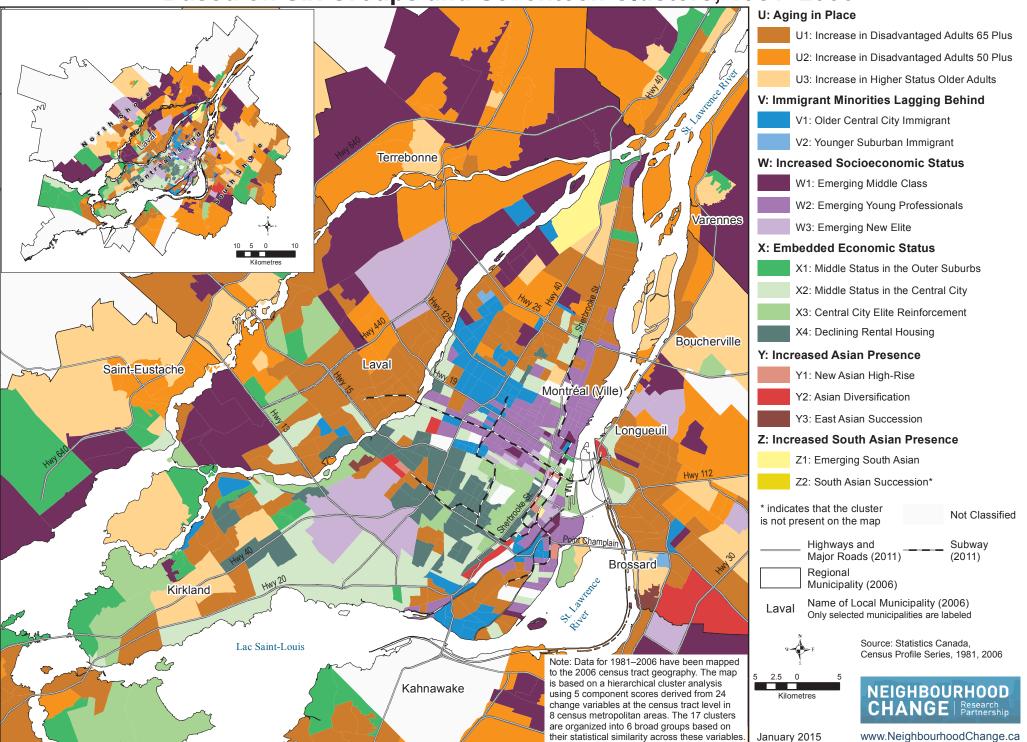

## Montréal CMA: Typology of Neighbourhood Change by Census Tracts Based on Six Groups and Seventeen Clusters, 1981–2006

Ottawa - Gatineau CMA: Typology of Neighbourhood Change by Census Tracts Based on Six Groups and Seventeen Clusters, 1981–2006