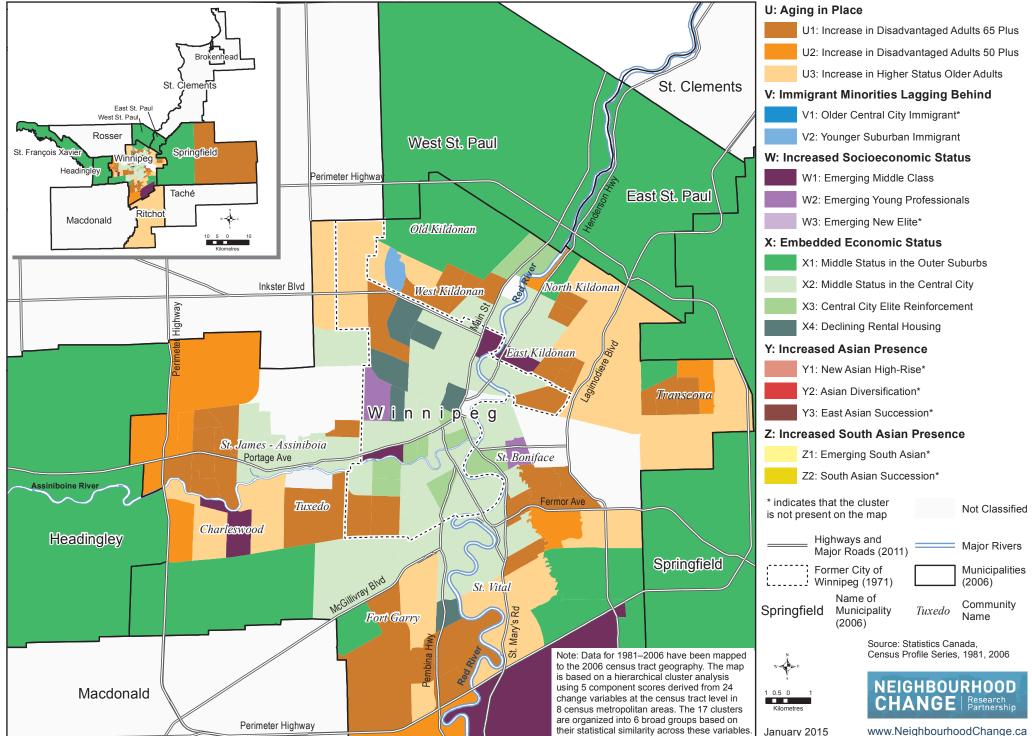

Winnipeg CMA: Typology of Neighbourhood Change by Census Tracts Based on Six Groups and Seventeen Clusters, 1981–2006