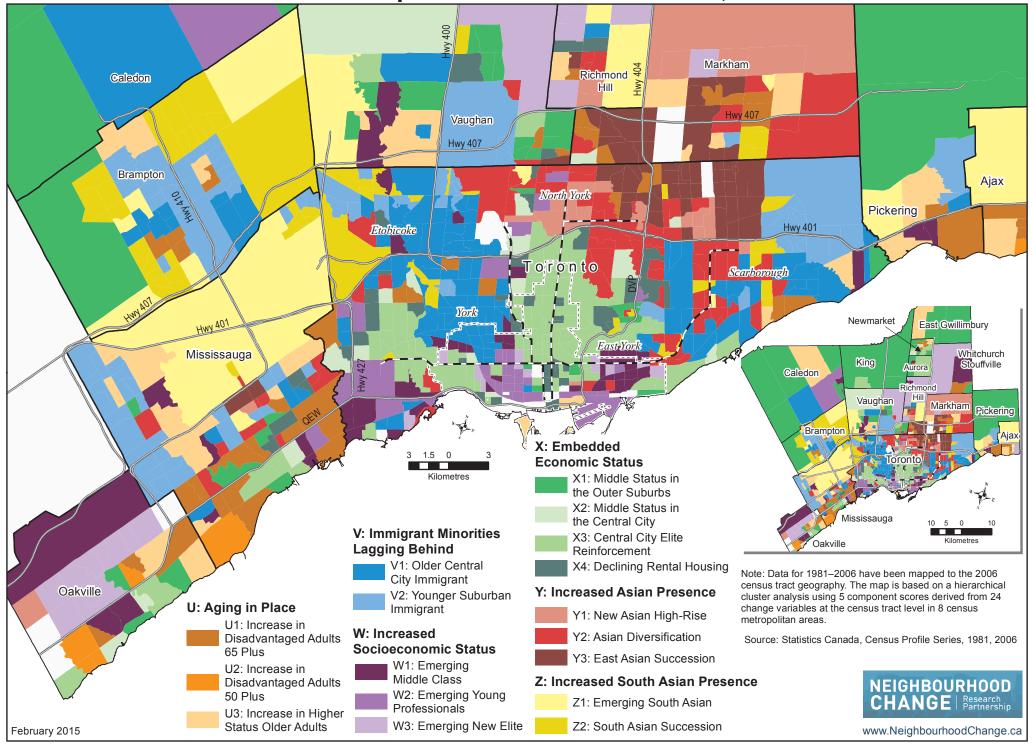

## Toronto CMA: Typology of Neighbourhood Change by Census Tracts Based on Six Groups and Seventeen Clusters, 1981–2006

Hamilton CMA: Typology of Neighbourhood Change by Census Tracts Based on Six Groups and Seventeen Clusters, 1981–2006