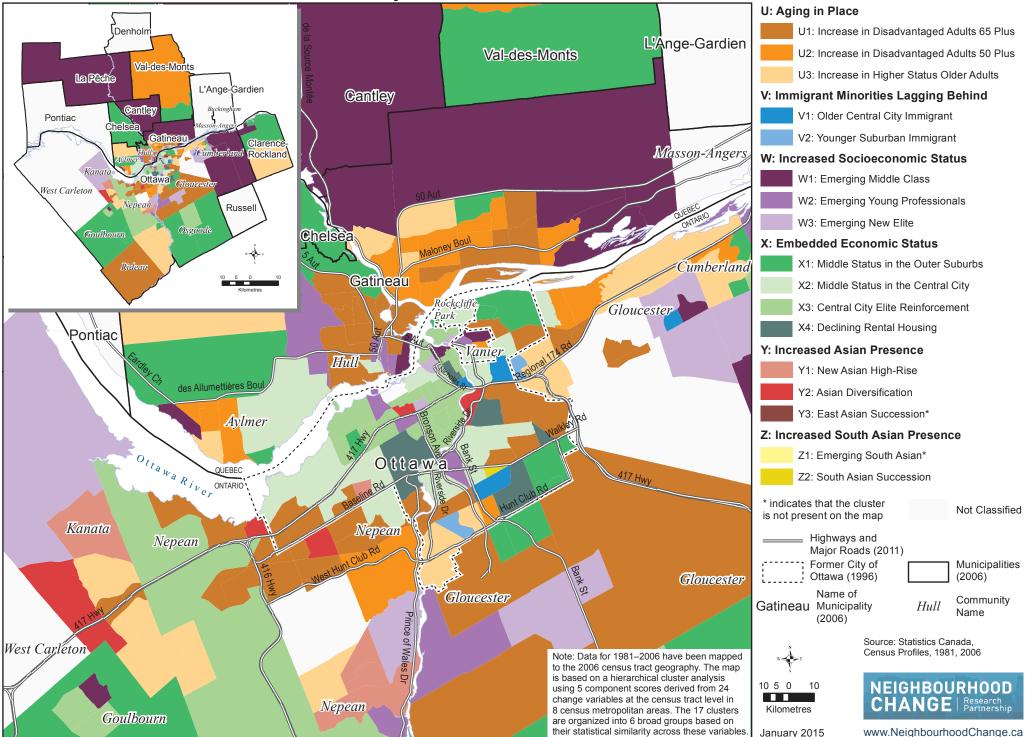

## Montréal CMA: Typology of Neighbourhood Change by Census Tracts Based on Six Groups and Seventeen Clusters, 1981–2006

Ottawa - Gatineau CMA: Typology of Neighbourhood Change by Census Tracts Based on Six Groups and Seventeen Clusters, 1981–2006