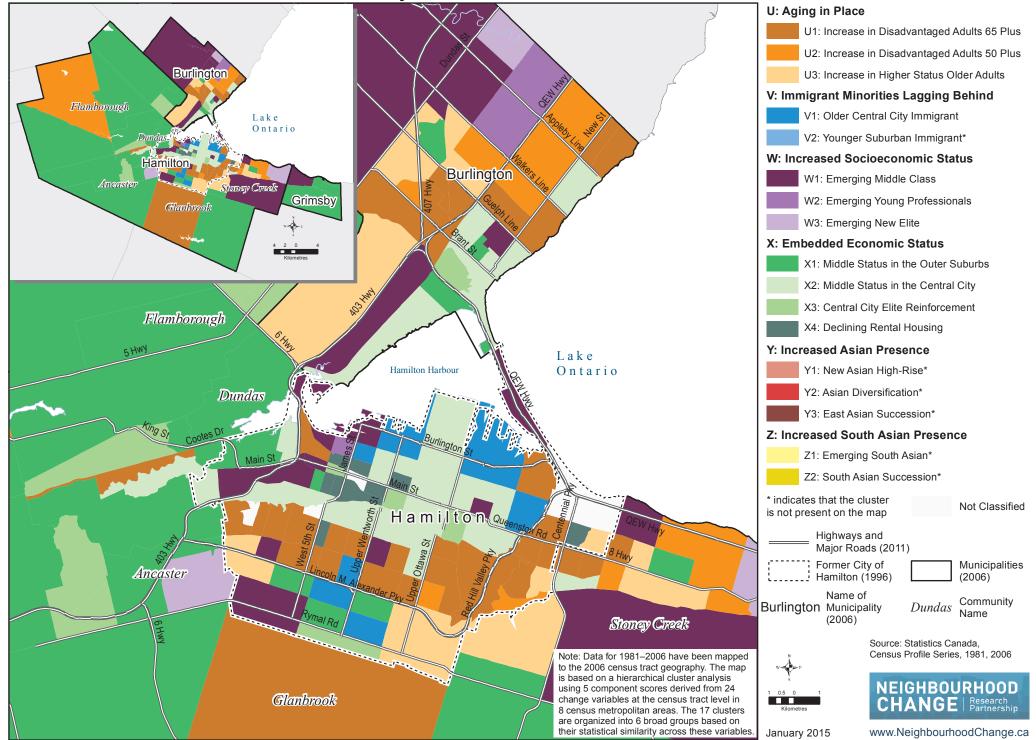

## Toronto CMA: Typology of Neighbourhood Change by Census Tracts Based on Six Groups and Seventeen Clusters, 1981–2006

Hamilton CMA: Typology of Neighbourhood Change by Census Tracts Based on Six Groups and Seventeen Clusters, 1981–2006