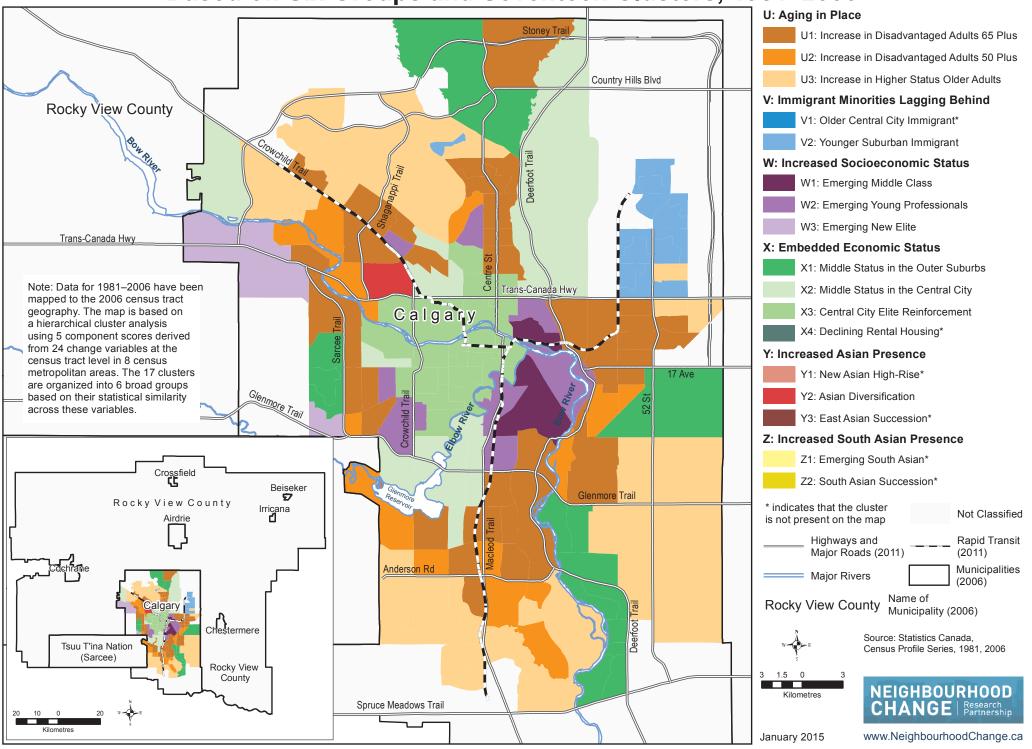

## Calgary CMA: Typology of Neighbourhood Change by Census Tracts Based on Six Groups and Seventeen Clusters, 1981–2006

Vancouver CMA: Typology of Neighbourhood Change by Census Tracts Based on Six Groups and Seventeen Clusters, 1981–2006