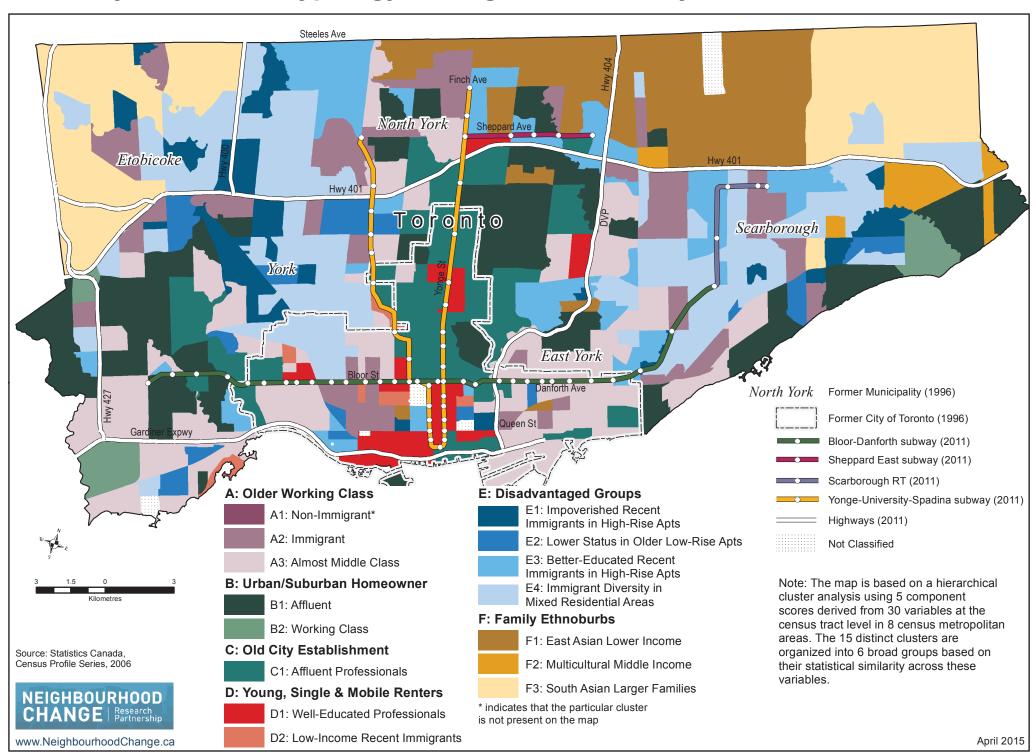

# Toronto CMA: Typology of Neighbourhoods by Census Tracts, 2006

### City of Toronto: Typology of Neighbourhoods by Census Tracts, 2006