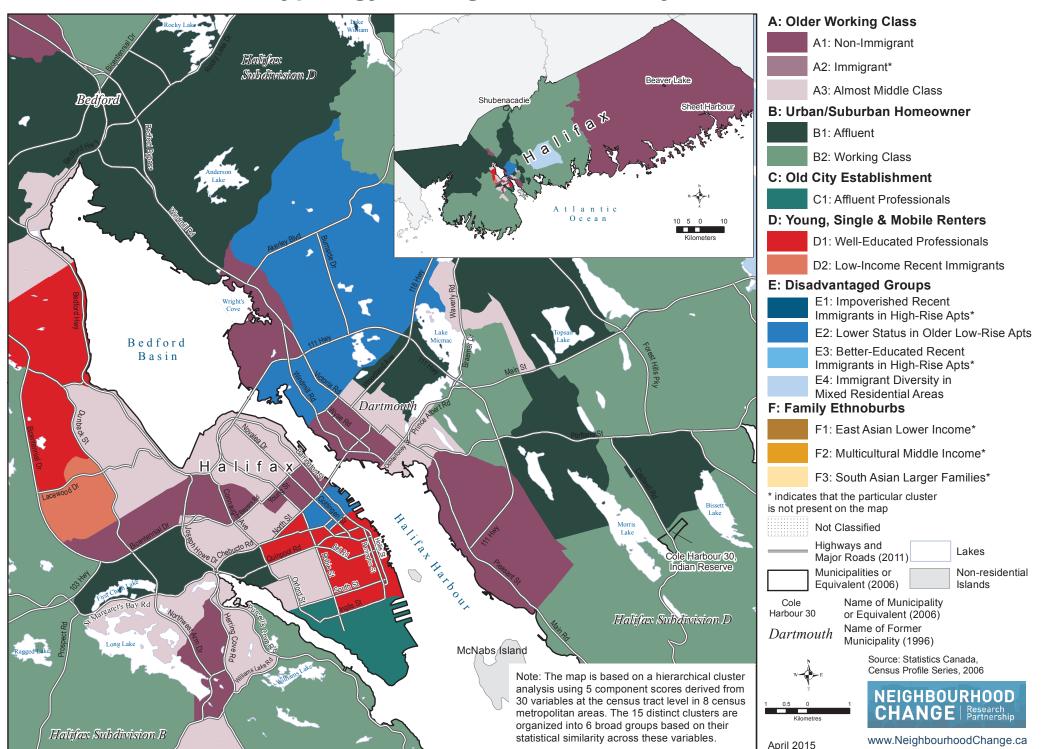

### Halifax CMA: Typology of Neighbourhoods by Census Tracts, 2006



#### Montréal CMA: Typology of Neighbourhoods by Census Tracts, 2006



#### Ottawa - Gatineau CMA: Typology of Neighbourhoods by Census Tracts, 2006



# Toronto CMA: Typology of Neighbourhoods by Census Tracts, 2006



### City of Toronto: Typology of Neighbourhoods by Census Tracts, 2006



### Hamilton CMA: Typology of Neighbourhoods by Census Tracts, 2006



### Winnipeg CMA: Typology of Neighbourhoods by Census Tracts, 2006



### Calgary CMA: Typology of Neighbourhoods by Census Tracts, 2006



## Vancouver CMA: Typology of Neighbourhoods by Census Tracts, 2006