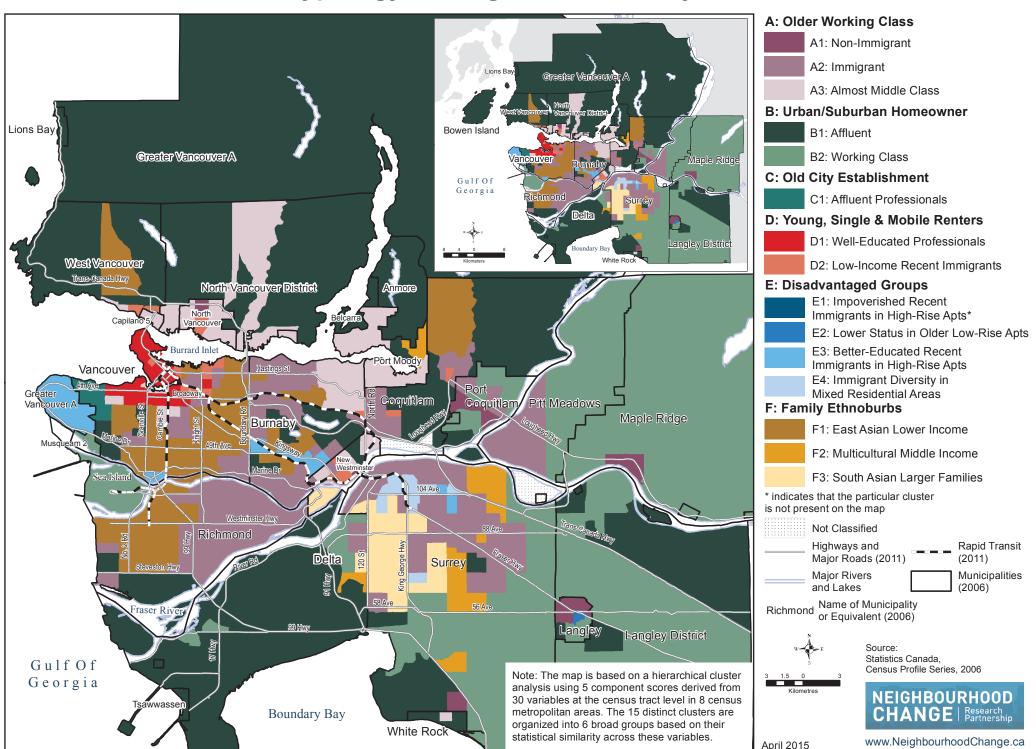

### Halifax CMA: Typology of Neighbourhoods by Census Tracts, 2006



#### Montréal CMA: Typology of Neighbourhoods by Census Tracts, 2006



#### Ottawa - Gatineau CMA: Typology of Neighbourhoods by Census Tracts, 2006



# Toronto CMA: Typology of Neighbourhoods by Census Tracts, 2006



### City of Toronto: Typology of Neighbourhoods by Census Tracts, 2006



### Hamilton CMA: Typology of Neighbourhoods by Census Tracts, 2006



### Winnipeg CMA: Typology of Neighbourhoods by Census Tracts, 2006



### Calgary CMA: Typology of Neighbourhoods by Census Tracts, 2006



## Vancouver CMA: Typology of Neighbourhoods by Census Tracts, 2006