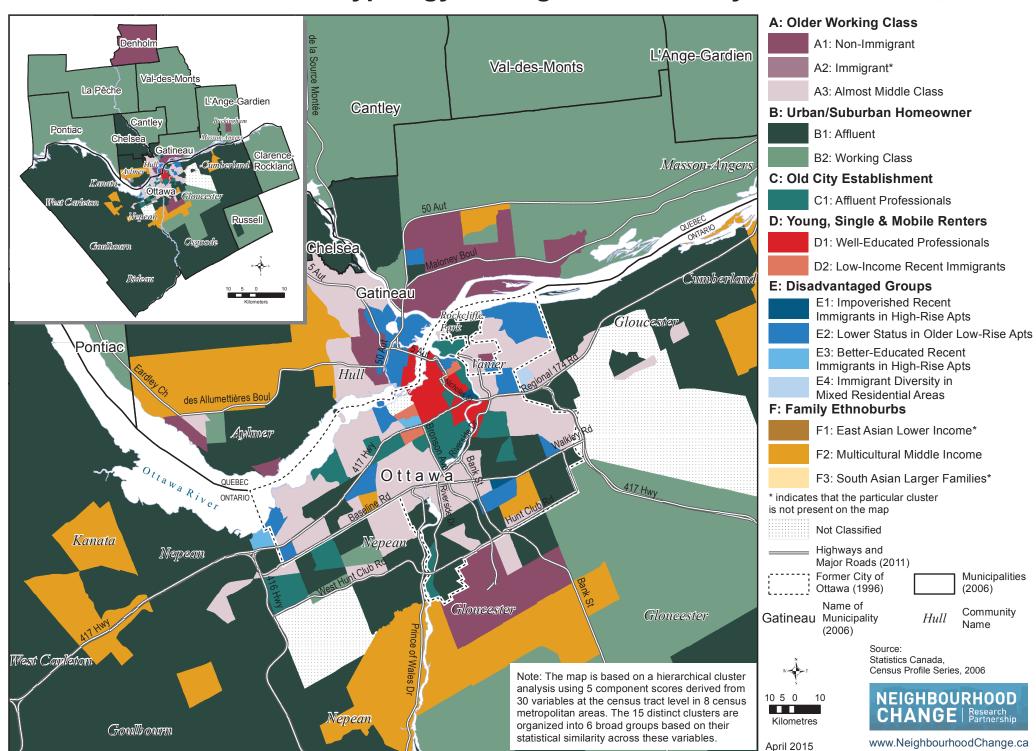

### Halifax CMA: Typology of Neighbourhoods by Census Tracts, 2006



#### Montréal CMA: Typology of Neighbourhoods by Census Tracts, 2006



#### Ottawa - Gatineau CMA: Typology of Neighbourhoods by Census Tracts, 2006



# Toronto CMA: Typology of Neighbourhoods by Census Tracts, 2006



### City of Toronto: Typology of Neighbourhoods by Census Tracts, 2006



### Hamilton CMA: Typology of Neighbourhoods by Census Tracts, 2006



### Winnipeg CMA: Typology of Neighbourhoods by Census Tracts, 2006



### Calgary CMA: Typology of Neighbourhoods by Census Tracts, 2006



## Vancouver CMA: Typology of Neighbourhoods by Census Tracts, 2006