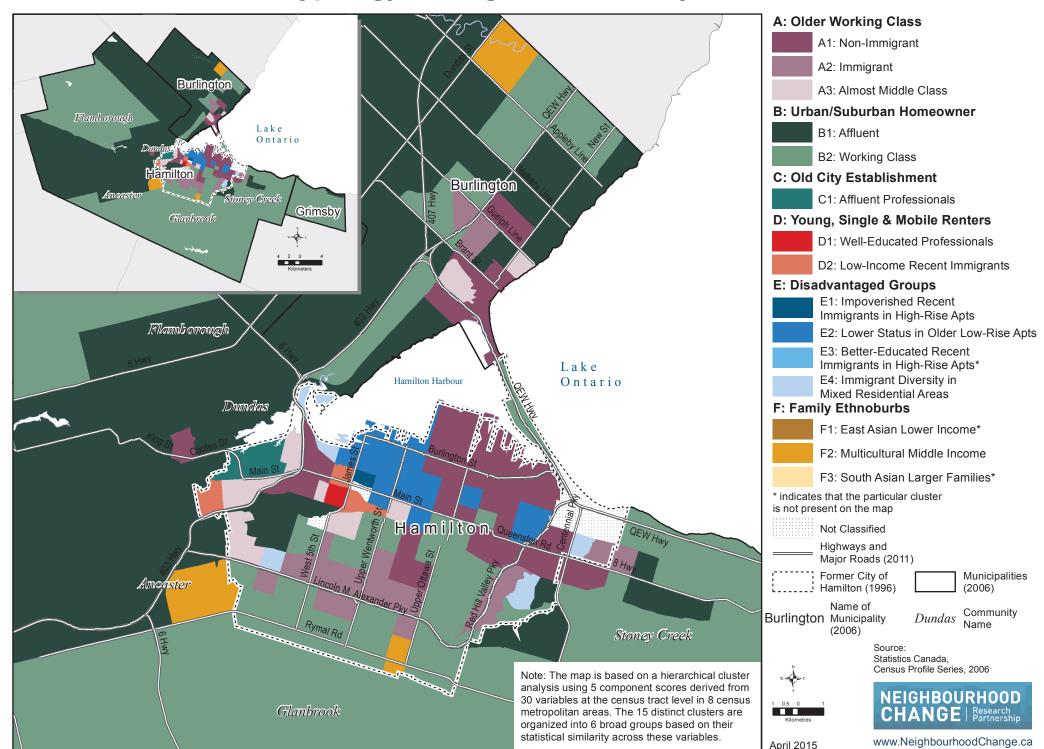

### Halifax CMA: Typology of Neighbourhoods by Census Tracts, 2006



#### Montréal CMA: Typology of Neighbourhoods by Census Tracts, 2006



#### Ottawa - Gatineau CMA: Typology of Neighbourhoods by Census Tracts, 2006



# Toronto CMA: Typology of Neighbourhoods by Census Tracts, 2006



### City of Toronto: Typology of Neighbourhoods by Census Tracts, 2006



### Hamilton CMA: Typology of Neighbourhoods by Census Tracts, 2006



### Winnipeg CMA: Typology of Neighbourhoods by Census Tracts, 2006



### Calgary CMA: Typology of Neighbourhoods by Census Tracts, 2006



## Vancouver CMA: Typology of Neighbourhoods by Census Tracts, 2006