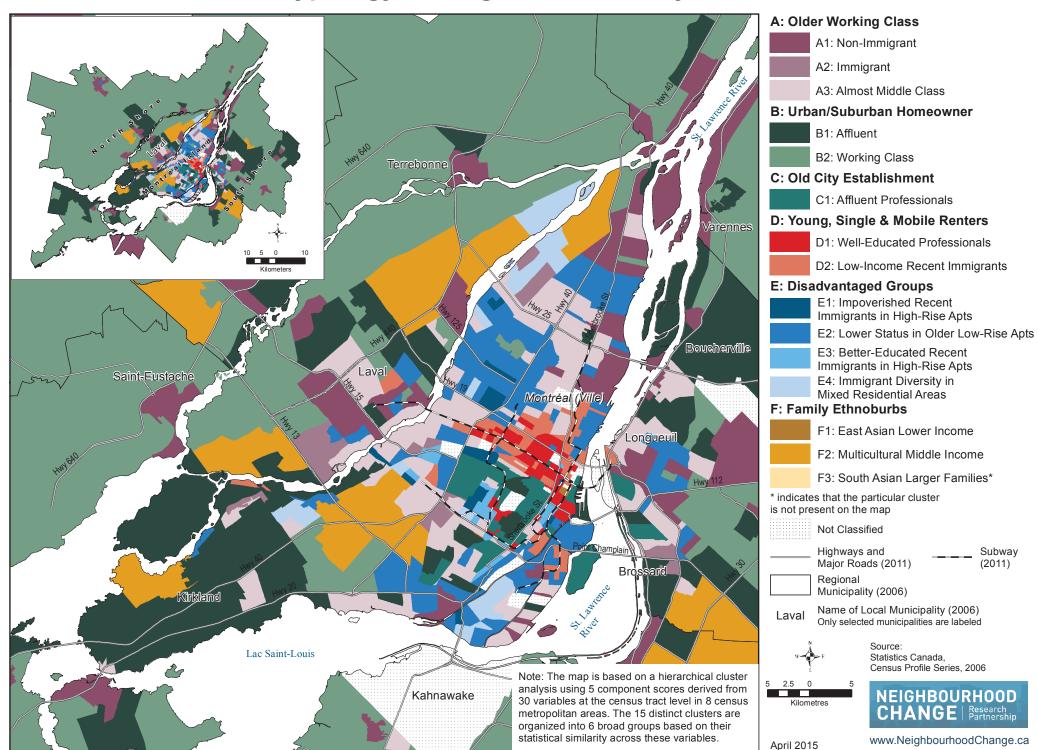

### Halifax CMA: Typology of Neighbourhoods by Census Tracts, 2006



#### Montréal CMA: Typology of Neighbourhoods by Census Tracts, 2006



#### Ottawa - Gatineau CMA: Typology of Neighbourhoods by Census Tracts, 2006



# Toronto CMA: Typology of Neighbourhoods by Census Tracts, 2006



### City of Toronto: Typology of Neighbourhoods by Census Tracts, 2006



### Hamilton CMA: Typology of Neighbourhoods by Census Tracts, 2006



### Winnipeg CMA: Typology of Neighbourhoods by Census Tracts, 2006



### Calgary CMA: Typology of Neighbourhoods by Census Tracts, 2006



## Vancouver CMA: Typology of Neighbourhoods by Census Tracts, 2006