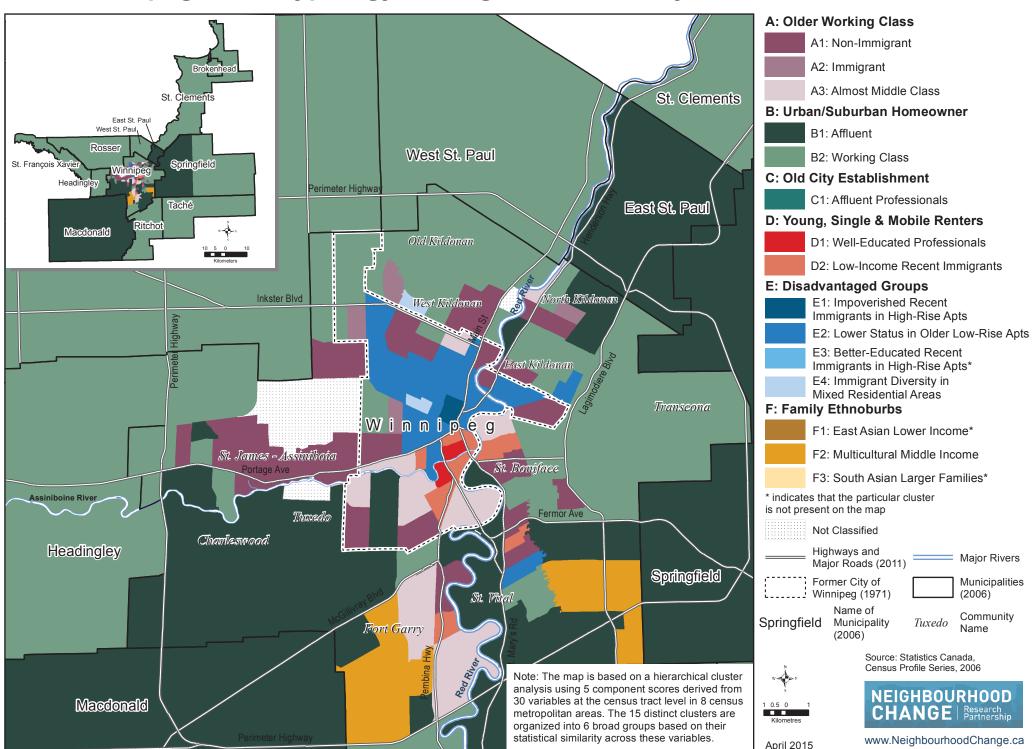

### Halifax CMA: Typology of Neighbourhoods by Census Tracts, 2006



#### Montréal CMA: Typology of Neighbourhoods by Census Tracts, 2006



#### Ottawa - Gatineau CMA: Typology of Neighbourhoods by Census Tracts, 2006



# Toronto CMA: Typology of Neighbourhoods by Census Tracts, 2006



### City of Toronto: Typology of Neighbourhoods by Census Tracts, 2006



### Hamilton CMA: Typology of Neighbourhoods by Census Tracts, 2006



### Winnipeg CMA: Typology of Neighbourhoods by Census Tracts, 2006



### Calgary CMA: Typology of Neighbourhoods by Census Tracts, 2006



## Vancouver CMA: Typology of Neighbourhoods by Census Tracts, 2006