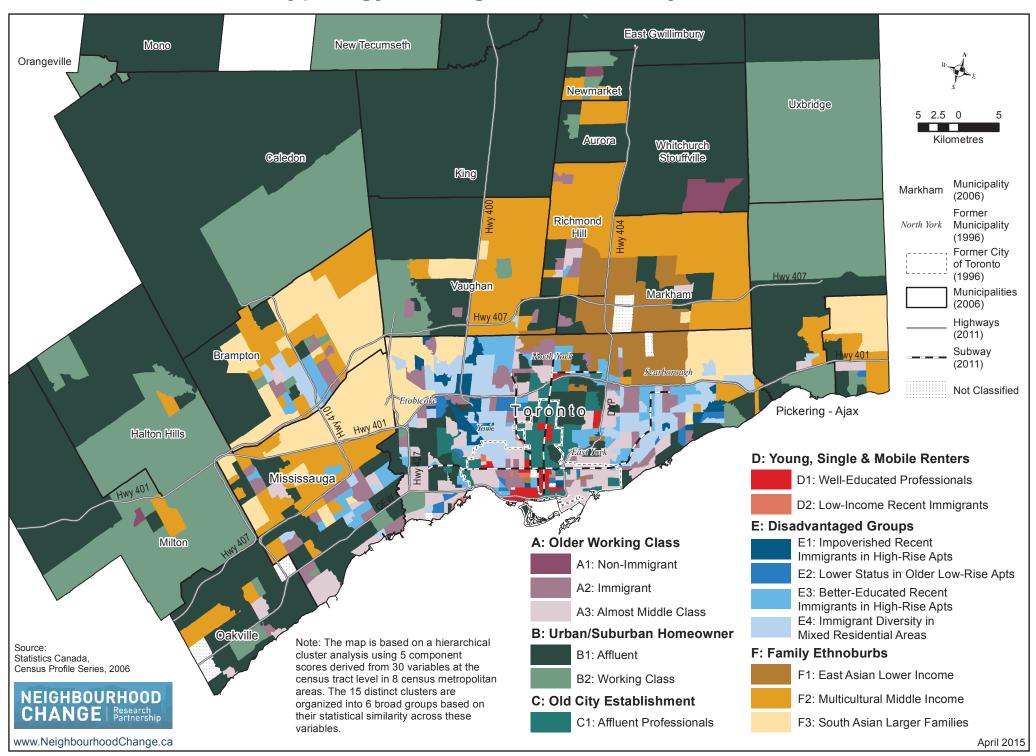

### Halifax CMA: Typology of Neighbourhoods by Census Tracts, 2006



#### Montréal CMA: Typology of Neighbourhoods by Census Tracts, 2006



#### Ottawa - Gatineau CMA: Typology of Neighbourhoods by Census Tracts, 2006



# Toronto CMA: Typology of Neighbourhoods by Census Tracts, 2006



### City of Toronto: Typology of Neighbourhoods by Census Tracts, 2006



### Hamilton CMA: Typology of Neighbourhoods by Census Tracts, 2006



### Winnipeg CMA: Typology of Neighbourhoods by Census Tracts, 2006



### Calgary CMA: Typology of Neighbourhoods by Census Tracts, 2006



## Vancouver CMA: Typology of Neighbourhoods by Census Tracts, 2006